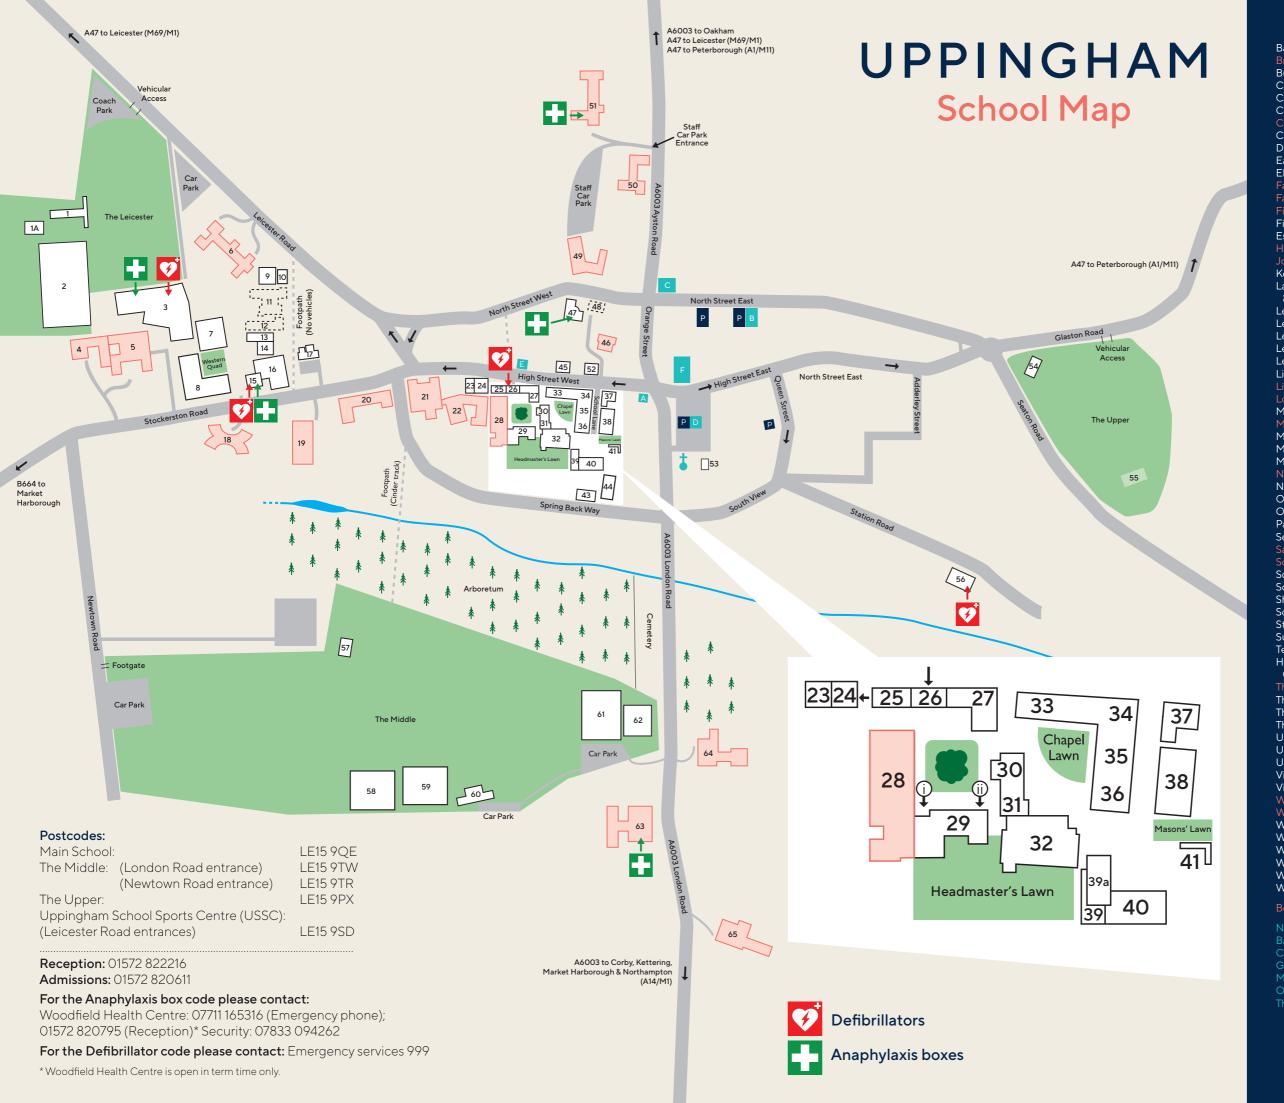

| almaghie (Enterprises)                                                        | 23         |
|-------------------------------------------------------------------------------|------------|
| vrooklands (Boys)<br>Bursary (Finance & HR)                                   | 65<br>45   |
| Chapel                                                                        | 32         |
| Colonnade                                                                     | 30         |
| Common Room<br>Constables (Girls)                                             | 39<br>6    |
| Cricket Nets                                                                  | 55         |
| ouglas Guest Music School & Buttery                                           | 44         |
| ast Block (Classics, History, Economics, Business)                            | 33         |
| lizabethan School Room<br>airfield (Girls)                                    | 53<br>5    |
| arleigh (Boys)                                                                | 51         |
| ircroft (Boys)                                                                | 64         |
| ives Courts<br>states, Gardens and Grounds Depts                              | 10<br>56   |
| lighfield (Boys)                                                              | 63         |
| ohnson's (Girls)                                                              | 4          |
| endall Room<br>anguage Centre (English, History of Art, Wellbeing             | 35<br>1 47 |
| & Learning Support                                                            | 7/         |
| ecture Theatre                                                                | 34         |
| ee Astroturf                                                                  | 59<br>1A   |
| eicester Portacabins (Politics)<br>eicester Tennis & Netball Courts           | 2          |
| eonardo Centre (Art, Design & Tech)                                           | 7          |
| ibrary                                                                        | 40         |
| i Kwok Po House (Co-ed)<br>orne House (Boys)                                  | 46<br>22   |
| 1aths & ICT Block                                                             | 9          |
| 1eadhurst (Boys)                                                              | 50         |
| 1emorial Hall (First Floor)<br>1iddle Pavilion                                | 36<br>60   |
| 1iddle Favilion<br>1iddle Tennis Courts                                       | 62         |
| lew House (Girls)                                                             | 49         |
|                                                                               | 11, 12, 48 |
| Old School Room<br>Old Studies                                                | 31<br>41   |
| aul David Music School                                                        | 38         |
| ecurity Office & School Tower                                                 | 26         |
| amworths' (Girls)<br>chool House (Boys)                                       | 18<br>28   |
| chool Shop                                                                    | 52         |
| cience Centre                                                                 | 8          |
| hooting Range                                                                 | 13<br>14   |
| quash Courts<br>terndale Bennett Music School                                 | 43         |
| unley Astroturf                                                               | 61         |
| ercentenary Block - Visitors' Entrance for                                    | 29         |
| leadmaster (i) and Admissions (ii),<br>OU & Marketing Offices                 |            |
| he Lodge (16+ Girls)                                                          | 19         |
| heatre & Drama Studio                                                         | 16         |
| hird Astroturf<br>hring's House (1st Floor: Deputy Head Academic)             | 58<br>39a  |
| Indercroft (Ground Floor)                                                     | 36         |
| Ipper Pavilion                                                                | 54         |
| Ippingham School Sports Centre (USSC)<br>lictoria Building (Modern Languages) | 3<br>27    |
| ictoria Building (Geography)                                                  | 25         |
| Vest Bank (Boys)                                                              | 20         |
| Vest Deyne (Boys)                                                             | 21         |
| Vestholme (Senior Deputy Head)<br>Vhite Hart                                  | 24<br>37   |
| Villey Pavilion                                                               | 57         |
| Villiams Pavilion                                                             | 1          |
| Vindmill House (PRS, IT & Operations)<br>Voodfield Health Centre              | 17<br>15   |
|                                                                               |            |
| doarding Houses are shown in coral                                            |            |
| Ion-School locations                                                          |            |
| aines Bakery<br>Co-operative Supermarket                                      | A<br>B     |
| Garage & Petrol Station                                                       | C          |
| 1arket Place                                                                  | D          |
| One Stop Shop                                                                 | E          |